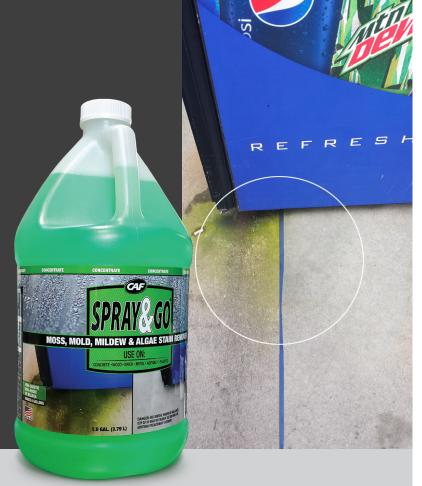

## **SPRAY&GO**° MOSS, MOLD, MILDEW AND ALGAE STAIN REMOVER

SPRAY&GO® removes moss, mold, mildew and algae stains from hard surfaces. How it works: once treated with SPRAY&GO, the surface requires no pressure washing, scrubbing or rinsing. Just thoroughly wet the DRY surface with SPRAY&GO and then forget about it. The elements (wind and rain etc.) will slowly wash off the stain. If the surface to be treated is not fully exposed to rainfall or is vertical, some assistance may be required to remove stains.

## **EFFECTIVE ON**

- Aluminum siding
- Painted metal
- Asphalt
- Wood Surfaces
- Plastic
- Concrete
- Pool surroundings
- Ceramic pots
- Play equipment
- Wood decks
- Fiberglass
- Clay tiles

Notes: SPRAY&GO is an economical concentrate that can be used with the CAF heavy duty, 2 gallon sprayer.