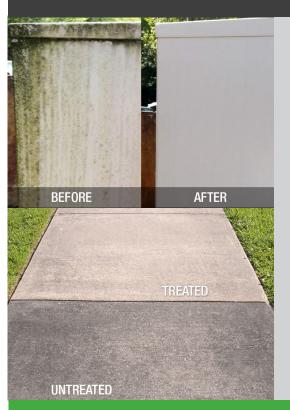

## **SPRAY&GO**° MOSS, MOLD, MILDEW AND ALGAE STAIN REMOVER

SPRAY&GO® removes moss, mold, mildew and algae stains from hard surfaces. How it works: once treated with SPRAY&GO, the surface requires no pressure washing, scrubbing or rinsing. Just thoroughly wet the DRY surface with SPRAY&GO and then forget about it. The elements (wind and rain etc.) will slowly wash off the stain. If the surface to be treated is not fully exposed to rainfall or is vertical, some assistance may be required to remove stains.