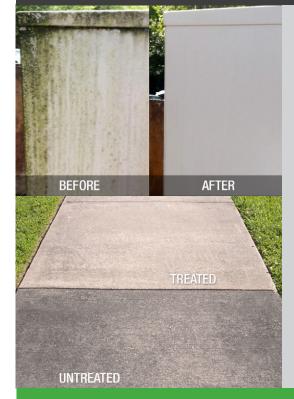

## **SPRAY&GO<sup>®</sup>** Moss, mold, mildew and Algae stain remover

SPRAY&GO® removes moss, mold, mildew and algae stains from hard surfaces. How it works: once treated with SPRAY&GO, the surface requires no pressure washing, scrubbing or rinsing. Just thoroughly wet the DRY surface with SPRAY&GO and then forget about it. The elements (wind and rain etc.) will slowly wash off the stain. If the surface to be treated is not fully exposed to rainfall or is vertical, some assistance may be required to remove stains.

## **ADVANTAGES**

- EASY Just "spray and go"... no scrubbing, rinsing or pressure washing
- EFFECTIVE Removes tough stains from most surfaces
- SAFE Non-bleach, non-acid formula safe for people and surfaces
- LONG LASTING Advanced moss, mold, mildew and algae stain remover
- Contains no bleach, abrasives, hard acids or phosphates