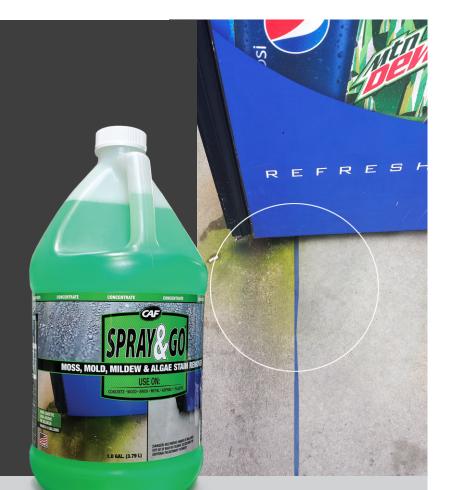

## **SPRAY&GO<sup>®</sup>** Moss, mold, mildew and Algae stain remover

SPRAY&GO® removes moss, mold, mildew and algae stains from hard surfaces. How it works: once treated with SPRAY&GO, the surface requires no pressure washing, scrubbing or rinsing. Just thoroughly wet the DRY surface with SPRAY&GO and then forget about it. The elements (wind and rain etc.) will slowly wash off the stain. If the surface to be treated is not fully exposed to rainfall or is vertical, some assistance may be required to remove stains.

## **PRODUCT DETAILS**

Volume: 1.0 gal. Case: 4 units Yield: 6 gallons Item Number: SNG UPC Number: 850487003328