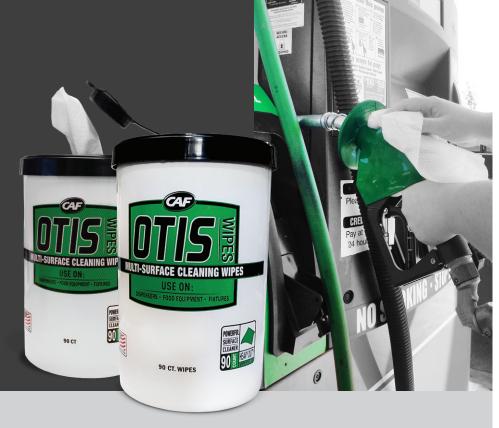

## MULTI-SURFACE CLEANING WIPES

OTIS Multi-Surface Cleaning Wipes make heavy duty cleaning easy.

OTIS Wipes are fully saturated with powerful surfactants that lift away grease, oils, and heavy grime. Large, 10"x12" poly-blend wipes are strong enough for the toughest jobs, dissolving grease, sugars, fats and proteins on everything from trash cans to hot dog rollers.

## **EFFECTIVE ON**

- Fuel dispensers
- Dispenser nozzles
- Gas island surfaces
- Door handles
- Garbage cans
- Seating areas
- Tools
- Food equipment
- Food prep surfaces
- Fixtures
- Painted metals
- Other surfaces