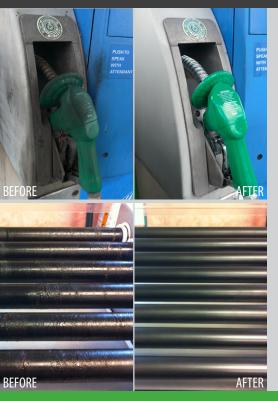

## MULTI-SURFACE CLEANING WIPES

OTIS Multi-Surface Cleaning Wipes make heavy duty cleaning easy.

OTIS Wipes are fully saturated with powerful surfactants that lift away grease, oils, and heavy grime. Large, 10"x12" poly-blend wipes are strong enough for the toughest jobs, dissolving grease, sugars, fats and proteins on everything from trash cans to hot dog rollers.

## **EFFECTIVE ON**

- Fuel dispensers
- Dispenser nozzles
- Gas island surfaces
- Door handles
- Garbage cans
- Seating areas
- Tools
- Food equipment
- Food prep surfaces
- Fixtures
- Painted metals
- Other surfaces