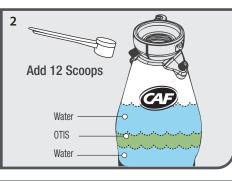

3. After pumping sprayer, begin spraying OTIS Multi-Surface Cleaner directly onto the soda and/or coffee stain(s). Spraying approx. 12 in. from surface.

4. Allow a minute for OTIS to soak into stain. Using deck brush, scrub the stained area in a back and forth motion. Then scrub across the stain in the opposite direction.