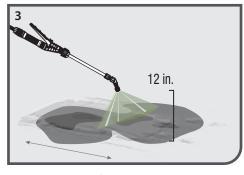

## **TO CLEAN**

2. Add a small amount of water to 2 gallon sprayer tank. Using scoop provided, add 12 scoops of OTIS and fill with more water to 1 gallon mark. Close and tighten lid Sprayer pump. Begin pumping handle to create a pressure in the tank.