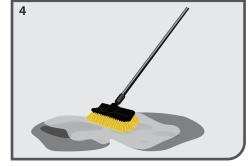

3. After pumping sprayer, begin spraying OTIS Multi-Surface Cleaner directly onto the soda and/or coffee stain(s). Spraying approx. 12 in. from surface.

4. Allow a minute for OTIS to soak into stain. Using deck brush, scrub the stained area in a back and forth motion. Then scrub across the stain in the opposite direction.