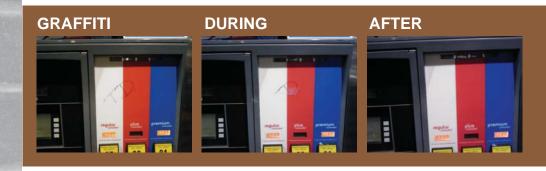

## **EFFECTIVE ON:**

- Graffiti
- Dirt

- Scuffs and marks
- Adhesives
- Finger prints
- and more...

UPC: Pads: Case: 850487003311 9 per package 30 packages

For questions or product information, please contact CAF (425) 433-8277 or visit www.mycaf.com