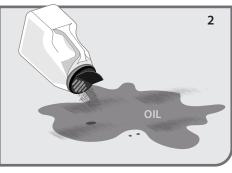

### **TO CLEAN**

Preparation:

- 1. Ensure area is free from debris and trash.
- 2. Apply product directly onto the stained area. Start with just 1/4 cup of product towards 20 sq. ft. area (4 ft. x 5 ft.) More product can be added as necessary.
- 3. Keeping broom in contact with surface, sweep in a circular motion until product is fully dispersed throughout oil stained asphalt.
- 4. Repeat steps one and two 2-3x weekly. Product will continue to clean up oil in addition to hardening and protecting asphalt from further damage.