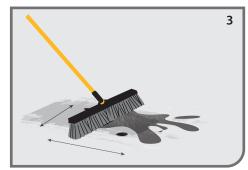

### **TO CLEAN**

Preparation:

- 1. Ensure area is free from debris and trash.
- 2. Apply product directly onto the stained area. Start with just 1/4 cup of product towards 20 sq. ft. area (4 ft. x 5 ft.) More product can be added as necessary.
- 3. Keeping broom in contact with surface, sweep in a circular motion until product is fully dispersed throughout oil stained asphalt.
- 4. Repeat steps one and two 2-3x weekly. Product will continue to clean up oil in addition to hardening and protecting asphalt from further damage.